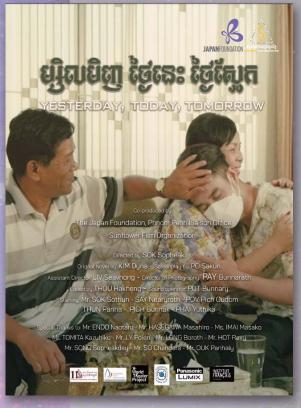

# ម្សិលមិញ ថ្ងៃនេះ ថ្ងៃស្អែត

Yesterday, Today, Tomorrow

<sub>ប្រភេទជឿង៖</sub> នាដក**ម្ចបែបគ្រួសារ** 

Genre: (Drama)

រយៈពេល៖ 15នាទី និង 35វិនាទី

Length: 15min 35sec

អ្នកដឹកនាំរឿង / Director សុខ សុន្យក្ន Sok Sopheak

ស្ត្រីចំណាស់ម្នាក់ប្រកបអាជីពជាអ្នកលបថ្នាំពណ៌លើគំនូសចែក រប្នាំងផ្លូវ នៅដងវិថីន៍មហរញីកមួយក្នុងទីក្រុងភ្នំពេញ។ ថ្ងៃមួយ ពេលកំពុងបំពេញការងារ គាត់បានជួបរឿងមួយដែល នឹកស្មាន មិនដល់។

#### Synopsis:

An old woman works as a road painter on a busy street in Phnom Penh City. One day while she was working on the street, she found something.

#### អ្នកសាមថ្នាំ A Road Painter

ប្រភេទវៀង៖ ជីវិត និងការអប់រំ

Genre: (Education)

រយៈពេល៖ 5នាទី និង 10វិនាទី

Length: 5min 10sec

អ្នកដឹកនាំរឿង / Director ស៊ីន ចន្ថា SIN Chantha

ថ្ងៃចុងសប្តាហ៍មានក្មេងៗ បីនាក់ជាចិត្តភត្តិនិងគ្នា
នាំគ្នាជិះកង់កំហន្តនាមស្រុកស្រែ ពួកគេជិះយ៉ាង
សប្បាយ។តែអកុសលចិត្តម្នាក់បានក្រឡាចថ្មដួល
របួសជើរនៅកណ្តាលព្រែតែឯង សំណាងហើយ
មានពួរកសិករម្នាក់ជិះកាត់បានជួយគាត់។ រំលង់
បានមួយរយៈព្រោះទឹកជំនន់ក៏កើតមានជាបន្ត
បន្ទាបនៅតាមបណ្តាស្រុកនៅកម្ពុជា។ពួកគេបាន
បើញូសារព័ត៌មានផ្សាយពីភូមិដែលពួកគេបាន
ឆ្លាប់ជិះកង់ទៅលេង ពួកគេមិនបង្អង់យូរក៏ហៅគ្នា
យកជំនួយម្នាក់បន្តិចៗទៅជួយលោកពូរដែលឆ្លាប់
បានជួយពួកគេនិងប្រជាជនផ្សេងៗតាមដែលពួក
គេជួយទៅបាន។ ធ្វើល្អ ដល់ល្អនិងសង់អ្នកវិញនៅពេលមួយ ។