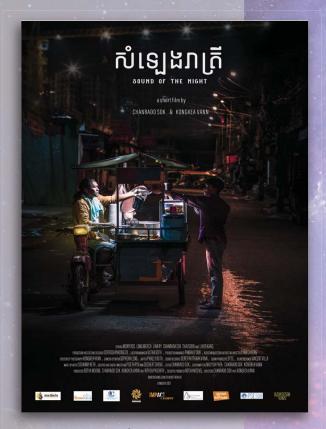

## សំឡេចរាគ្រី Sound of The Night

ច្រភេទរឿង៖ មនោសញ្ចេតនា

Genre: (Drama)

រយៈពេល៖ 19នាទី និង 47វិនាទី

Length: 19min 47sec

អ្នកដឹកនាំរឿង / Director សុខ ទាន់រ៉ាស់ Sok Chanrado

ប៊ិចមួយដើម ត្រូវបានសិស្សម្នាក់ទិញយកមកសរសេរ និងបាន ជួយនាងប្រលង់បាក់ឌុបជាប់ ប៉ុន្តែប៊ិចនោះត្រូវបានគេបំភ្លេច និង បោះបង់ចោល

#### Synopsis:

A pen was bought by a young student and it helped her to passed graduation exam. However, the pen has been forgotten and thrown away.

#### ଞ୍ଚିତ୍ର ଅଧିକ୍ର The Pen

ច្រភេទជឿង៖ មនោសញ្ចេតនា

Genre: (Drama)

រយៈពេល៖ 5នាទី និង 55វិនាទី

Length: 5min 55sec

អ្នកដឹកនាំរឿង / Director សុខ ទោមគីវិ SONG HEMKIRY