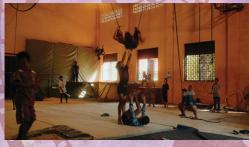

## Synopsis:

In the town of Battambang: Birthplace of Cambodian circus, bombastic virus and news bedevil an innocent young circus boy, Theara. His best friends unite and play a circus for him.

# ស្យៅឥត្ទទ A Little Circus

ប្រភេទជឿង៖ ជីវិត និងការអប់រំ

Genre: (Drama and Education)

រយៈពេល៖ 26នាទី និង 45វិនាទី

Length: 26min 45sec

អ្នកដីកនាំរឿង / Director Yoshiro Osaka