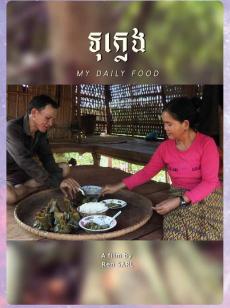

# 

មហេយិពជាតិភាពបន្តខ្នាតខ្លីកម្ពុជាលើកទី៣ មានកិត្តិបរស សូម នាំមកដូនដូវស្វាដៃ ភាពបន្តបិកសន្តើៗ ដែលបង្ហាយពីធីវិត ©វិពលិ វិបានម៉ា ក៏ដូចជាបរិស្ថានតាមដ៏មិទន្លេមេតង្គ នៅកម្ពុជា។ ស្នាដៃភាពបន្ត បិកសាទាំងនេះគឺជាស្នាដៃរបស់សិត្តាតាមគ្នុងវគ្គបណ្តុះបណ្តាលជំនាញ ដលិតភាពបន្តបិកសារ ដែលរៀបចំដោយ មជ្ឈមណ្ឌលជនធានសោត ទស្សន៍ ឬគ្នាណ។

# Short Documentary Films (Showcase Out-of-Competition)

Cambodia National Short Film Festival proudly presents short documentary films as a special showcase produced by young Cambodian filmmakers. The films explore Cambodian realities, lives, traditions, culture, and natural resources along the Mekong river, and were the outcome of a documentary production training project hosted by Bophana Audiovisual Resource Center.