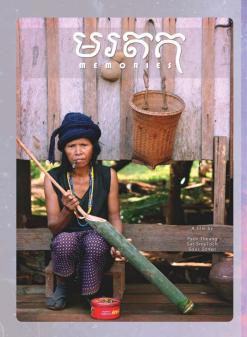

# 

មហេយិពជាតិភាពបន្តខ្នាតខ្លីកម្ពុជាលើកទី៣ មានកិត្តិបរស សូម នាំមកដូនដូវស្វាដៃ ភាពបន្តបិកសន្តើៗ ដែលបង្ហាយពីធីវិត ©វិពលិ វិបានម៉ា ក៏ដូចជាបរិស្ថានតាមដ៏មិទន្លេមេតង្គ នៅកម្ពុជា។ ស្នាដៃភាពបន្ត បិកសាទាំងនេះគឺជាស្នាដៃរបស់សិត្តាតាមគ្នុងវគ្គបណ្តុះបណ្តាលជំនាញ ដលិតភាពបន្តបិកសារ ដែលរៀបចំដោយ មជ្ឈមណ្ឌលជនធានសោត ទស្សន៍ ឬគ្នាណ។

# Short Documentary Films (Showcase Out-of-Competition)

Cambodia National Short Film Festival proudly presents short documentary films as a special showcase produced by young Cambodian filmmakers. The films explore Cambodian realities, lives, traditions, culture, and natural resources along the Mekong river, and were the outcome of a documentary production training project hosted by Bophana Audiovisual Resource Center.