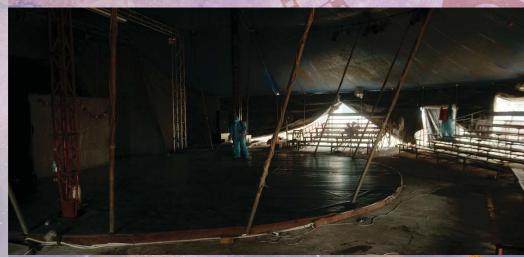

## Synopsis:

In the town of Battambang: Birthplace of Cambodian circus, bombastic virus and news bedevil an innocent young circus boy, Theara. His best friends unite and play a circus for him.

# ស្យៅឥត្ទទ A Little Circus

ប្រភេទជឿង៖ ជីវិត និងការអប់រំ

Genre: (Drama and Education)

រយៈពេល៖ 26នាទី និង 45វិនាទី

Length: 26min 45sec

អ្នកដីកនាំរឿង / Director Yoshiro Osaka