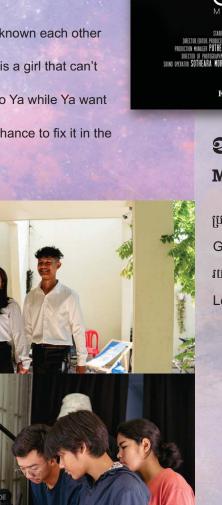

រុណ្ណនិងយ៉ា ជាមិត្តជិតស្និតនឹងគ្នា។ ពួកគេទាំងពីរមានចិត្តលើគ្នា ទៅវិញទៅមក។ តែយ៉ាជាមនុស្សស្រីដែលមិនរកចសារភាពទៅ វុណ្ណមុនហើយវណ្ណជាមនុស្សប្រុសដែលរៀនច្រើន។ ថ្ងៃមួយវុណ្ណ សច្រេចចិត្តសារភាពទៅយ៉ា ចំពេលដែលយ៉ាចង់លេង ល្បែងជាមួយវណ្ណ។ ភាពចែងន្យនេះធ្វើឲ្យវុណ្ណលឺចាប់យ៉ាងខ្លាំង ហៀងជាមួយវត្តិ

#### Synopsis:

Vann and Ya, They are best friend that have known each other for long time and very close.

They both fall in love with each other, but Ya is a girl that can't confess to boy and Vann is a shy boy.

One day Vann decide to confess his feeling to Ya while Ya want to have some joke with him.

Ya joke brokes Vann heart and she lost her chance to fix it in the rest of her life.