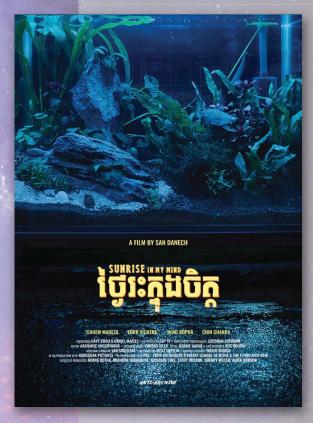

## ថ្ងៃវះត្ចខេនិត្ត Sunrise in My Mind

<sup>ប្រភេទជឿង៖</sup> មនោសញ្ចេតនា

Genre: (Drama)

រយៈពេល៖ 13នាទី និង 45វិនាទី

Length: 13min 45sec

អ្នកដឹកនាំរឿង / Director សាន ជានានិច San Danech