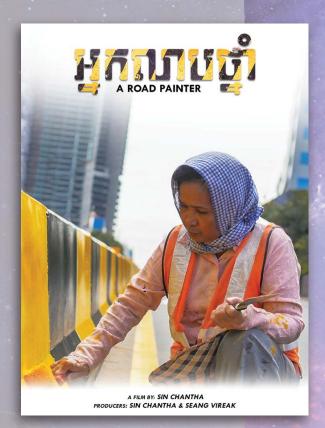

ស្ត្រីចំណាស់ម្នាក់ប្រកបអាជីពជាអ្នកលបថ្នាំពណ៌លើគំនូសចែក រប្នាំងផ្លូវ នៅដងវិថីន៍មហរញីកមួយក្នុងទីក្រុងភ្នំពេញ។ ថ្ងៃមួយ ពេលកំពុងបំពេញការងារ គាត់បានជួបរឿងមួយដែល នឹកស្មាន មិនដល់។

#### Synopsis:

An old woman works as a road painter on a busy street in Phnom Penh City. One day while she was working on the street, she found something.

#### អ្នកសាមថ្នាំ A Road Painter

ប្រភេទវៀង៖ ជីវិត និងការអប់រំ

Genre: (Education)

រយៈពេល៖ 5នាទី និង 10វិនាទី

Length: 5min 10sec

អ្នកដឹកនាំរឿង / Director ស៊ីន ចន្ថា SIN Chantha

ថ្ងៃចុងសប្តាហ៍មានក្មេងៗ បីនាក់ជាចិត្តភត្តិនិងគ្នា
នាំគ្នាជិះកង់កំហន្តនាមស្រុកស្រែ ពួកគេជិះយ៉ាង
សប្បាយ។តែអកុសលចិត្តម្នាក់បានក្រឡាចថ្មដួល
របួសជើរនៅកណ្តាលព្រែតែឯង សំណាងហើយ
មានពួរកសិករម្នាក់ជិះកាត់បានជួយគាត់។ រំលង់
បានមួយរយៈព្រោះទឹកជំនន់ក៏កើតមានជាបន្ត
បន្ទាបនៅតាមបណ្តាស្រុកនៅកម្ពុជា។ពួកគេបាន
បើញូសារព័ត៌មានផ្សាយពីភូមិដែលពួកគេបាន
ឆ្លាប់ជិះកង់ទៅលេង ពួកគេមិនបង្អង់យូរក៏ហៅគ្នា
យកជំនួយម្នាក់បន្តិចៗទៅជួយលោកពូរដែលឆ្លាប់
បានជួយពួកគេនិងប្រជាជនផ្សេងៗតាមដែលពួក
គេជួយទៅបាន។ ធ្វើល្អ ដល់ល្អនិងសង់អ្នកវិញនៅពេលមួយ ។