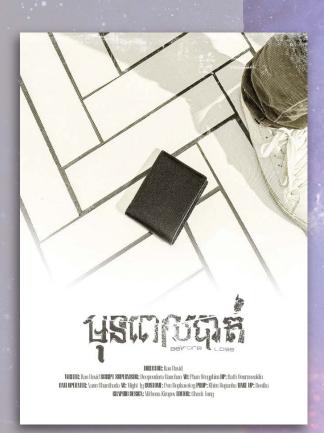

#### ម្មតពេលឡាត់ Before Lose

**ប្រភេទជឿង៖ មនោសញ្ចេតនា** 

Genre: (Drama)

រយៈពេល៖ 6នាទី និង 30វិនាទី

Length: 6min 30sec

អ្នកដឹកនាំរឿង / Director នៅ ខាំទីន Kao David

## <u>សង្ខេបរឿង</u>៖

សិទ្ធ ចានទៅហាងកាហ្វេមួយដើម្បីធ្វើការ គេបានប្រទះឃើញ កាបូបដៃមួយ ហើយចង់ប្រគល់វាឲ្យអ្នកលក់កាហ្វេ តែអ្នកលក់ កាហ្វេមិនព្រមទទួលយកកាបូបដៃនោះពីគេទេ។ សិទ្ធិបានសម្រេច ចិត្តថានីង Post ក្នុង Facebook ថាគេពីសបានកាបូបនោះ។ មួយ សន្ទះក្រោយមក មានបុរសម្នាក់មកប្រាប់ថាជាម្ចាស់កាបូប។ ពេល សិទ្ធិនិងបុរសម្នាក់នោះកំពុងនិយាយគ្នា ស្រាប់តែមាននារីម្នាក់ទៀត ចូលមកនិយាយថាជាម្ចាស់កាបូបដែរ។ ពេលនេះសិទ្ធិបានសំពេច ចិត្តធ្វើតែស្គូគេទាំង២នាក់ ដោយឲ្យក្រដាសម្នាក់មួយសន្លឹក ដើម្បី សរសេរពីព័ត៌មានក្នុងកាបូបនោះ។ ហើយចុងក្រោយគេបានដឹង ការពិតមួយដែលភ្ញាក់ផ្អើល។

#### Synopsis:

Seth is going to a coffee shop for work, then he found a wallet near his table. He wants to keep it to coffee shop but they refuse. So, he decides to find the owner. Then, there are two people come and said they are the owner. Seth decide to test both of them to find the real one.